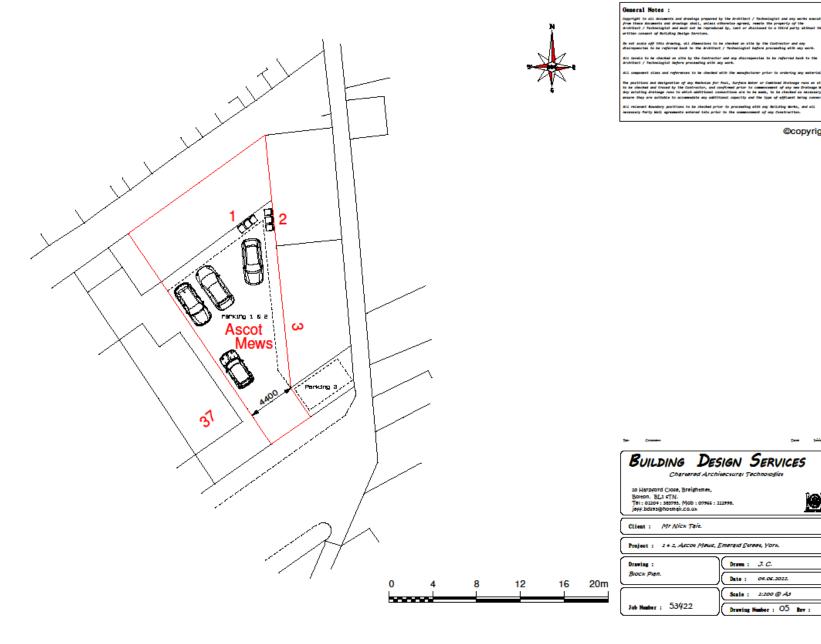

# Planning Committee B

22/01235/FUL

1 Ascot Mews Emerald Street

@copyright

Drawn: J.C.

Date : 04.06.2022. Scale : 2:200 @ 45

Drawing Number : 05 Rev :